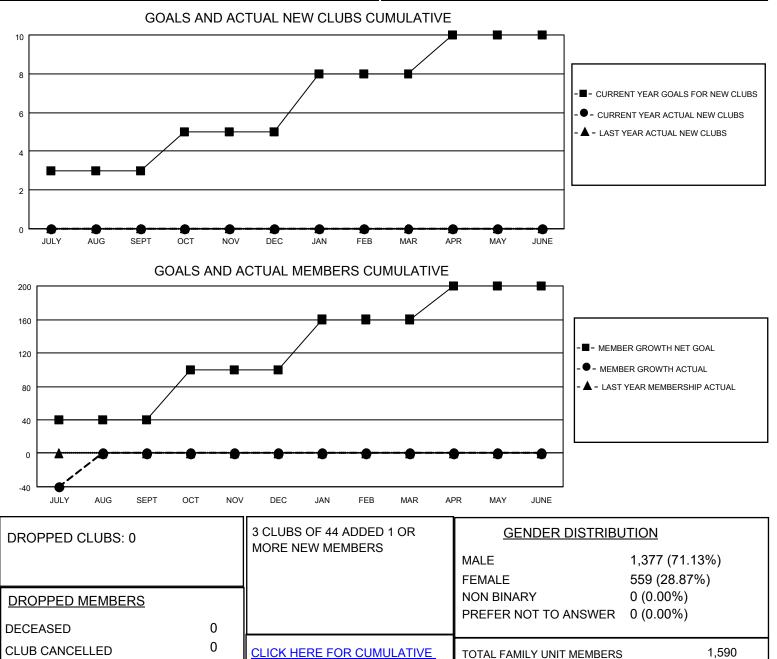

## LOCATION INDIA

District 3232B1

Results as of: 7/31/2023

| Clubs                 |               |           |               | Members               |                        |                         |                                                    |
|-----------------------|---------------|-----------|---------------|-----------------------|------------------------|-------------------------|----------------------------------------------------|
| RESULTS FOR 2023-2024 |               |           |               | RESULTS FOR 2023-2024 |                        |                         |                                                    |
| QUARTER               | NEW CLUB GOAL | NEW CLUBS | DROPPED CLUBS | QUARTER               | BER GROWTH NET<br>GOAL | MEMBER GROWTH<br>ACTUAL | DROPPED<br>MEMBERS ACTUAL<br>(including transfers) |
| JULY/AUG/SEPT         | 3             | 0         | 0             | JULY/AUG/SEPT         | 40                     | 6                       | 44                                                 |
| OCT/NOV/DEC           | 2             | 0         | 0             | OCT/NOV/DEC           | 60                     | 0                       | 0                                                  |
| JAN/FEB/MAR           | 3             | 0         | 0             | JAN/FEB/MAR           | 60                     | 0                       | 0                                                  |
| APR/MAY/JUNE          | 2             | 0         | 0             | APR/MAY/JUNE          | 40                     | 0                       | 0                                                  |